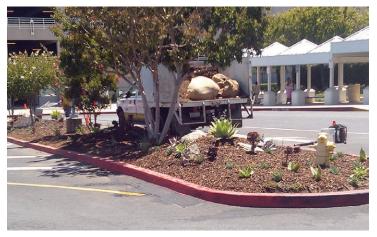

conceptual rendering

completing phase 1

Driveway Median Turf Conversion Kaiser Hospital, Panorama City, CA