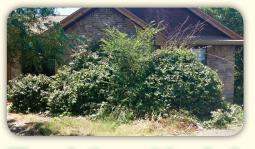

## **Are Your Shrubs Unruly?**

A little TLC can go a long way toward rejuvenating shrubs. Stay Green's team of experts can renew your plants!

To keep a landscaping looking well-kept and plant material healthy, it is necessary to routinely hard prune the shrubs.

Hard pruning is a drastic pruning that removes old, overgrown limbs so the plant can grow new vigorous branches in their place.