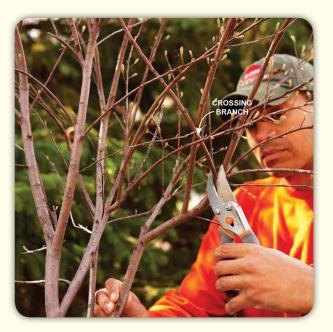

Hard pruning is a drastic pruning that removes old, overgrown limbs so the plant can grow new vigorous branches in their place.

## HARD PRUNING

- Helps keep shrubs from overgrowing their surroundings
- Removes thick unproductive branches
- Renews plant
- Promotes flowering
- Is done before the buds begin to open

Schedule your FREE consultation and estimate today! (800) 858-5508